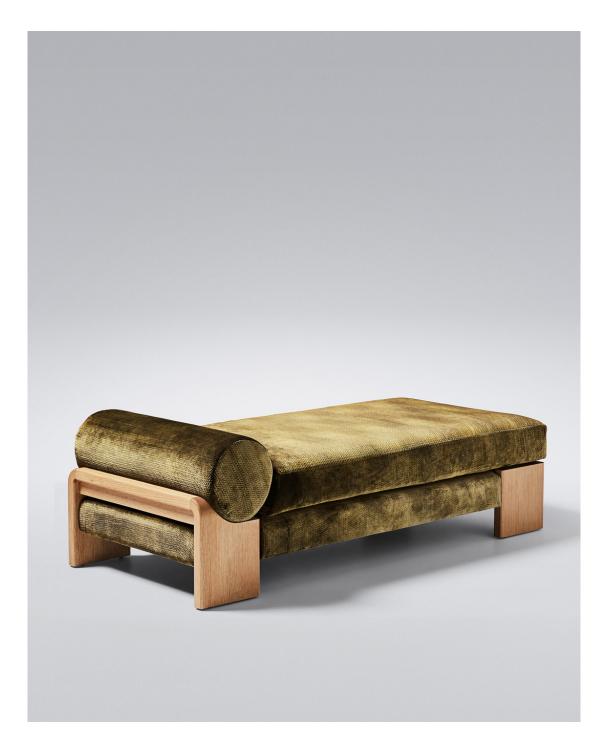

## AMOR

DESIGN BY ALISTAIR TAIT - 2023

Amor Daybed - the essence of relaxed luxury. This piece seamlessly combines the opulence of soft upholstery with the timeless elegance of sustainable Australian hardwood. Fusing contemporary curves with timber accents, the Amor is crafted with meticulous attention to detail. Whether you seek solace in a study or desire a statement piece for your open living concept, the Amor daybed is designed to elevate any space.