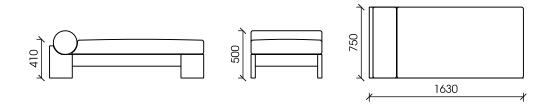

## AMOR

DESIGN BY ALISTAIR TAIT - 2023

Amor Daybed - the essence of relaxed luxury. This piece seamlessly combines the opulence of soft upholstery with the timeless elegance of sustainable Australian hardwood. Fusing contemporary curves with timber accents, the Amor is crafted with meticulous attention to detail. Whether you seek solace in a study or desire a statement piece for your open living concept, the Amor daybed is designed to elevate any space.

# PRICE

| BASE    | LINEAL METRE - 1.8 |
|---------|--------------------|
| BOLSTER | LINEAL METRE - 1   |
| CUSHION | LINEAL METRE - 1.9 |

TOTAL LINEAL METRE - 4.7

All meterage is worked on plain at 137cm width

## DIMENSIONS



### MATERIALS

FSC certified plywood
FSC Australian hardwood
GECA certified foam

#### **OPTIONS**

Available in your choice of fabric & timber Custom sizes available upon request

COUNTRY OF ORIGIN

Australia