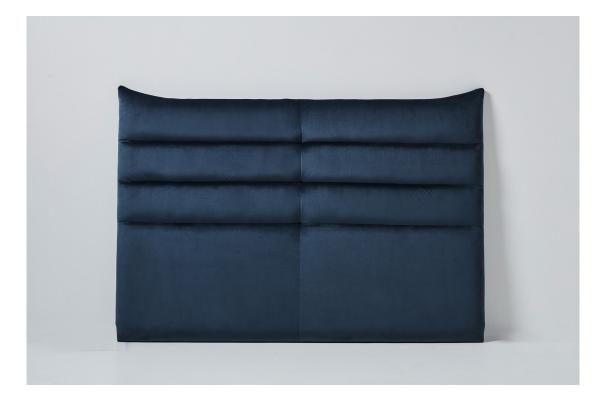

## HORIZON

DESIGN BY ALISTAIR TAIT - 2022

Experience the ultimate blend of comfort and elegance with Horizon. Featuring bold parallel lines in luxurious upholstery, the Horizon bedhead makes a sophisticated statement in any bedroom. Paired with European pillows, it becomes the perfect spot for indulging in a good book before switching off after a long day's work.