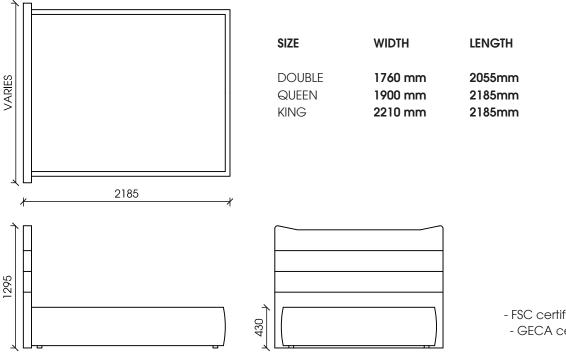

All meterage is worked on plain at 137cm width

DIMENSIONS

MATERIALS - FSC certified plywood - GECA certified foam