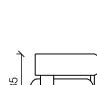

# **LUNA**PRODUCT FACT SHEET



### LUNA

DESIGN BY ALISTAIR TAIT - 2022

With its clean lines and curvaceous back, Luna effortlessly combines modern elegance with irresistible comfort. Sink into its welcoming embrace and feel the stresses of the day instantly melt away. This occasional armchair is perfect for imbuing any room with a timeless sense of style and calm.

## **METERAGE**

ARMCHAIR LINEAL METRE - 3 SOFA LINEAL METRE - 5

All meterage is worked on plain at 137cm width

#### **DIMENSIONS**







SETTEE





## **MATERIALS**

FSC certified plywood
FSC Australian hardwood
GECA certified foam
Tasmanian oak legs

## **OPTIONS**

Available in your choice of fabric Custom sizes available upon request

## **COUNTRY OF ORIGIN**

Australia