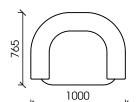

# **LUNA**PRODUCT FACT SHEET



### LUNA

DESIGN BY ALISTAIR TAIT - 2022

With its clean lines and curvaceous back, Luna effortlessly combines modern elegance with irresistible comfort. Sink into its welcoming embrace and feel the stresses of the day instantly melt away. This occasional armchair is perfect for imbuing any room with a timeless sense of style and calm.

## **METERAGE**

ARMCHAIR LINEAL METRE - 3 SOFA LINEAL METRE - 5

All meterage is worked on plain at 137cm width

#### **DIMENSIONS**







SETTEE





## **MATERIALS**

FSC certified plywood
FSC Australian hardwood
GECA certified foam
Tasmanian oak legs

## **OPTIONS**

Available in your choice of fabric Custom sizes available upon request

## **COUNTRY OF ORIGIN**

Australia