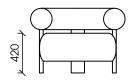

# **LUNA**PRODUCT FACT SHEET



### LUNA

DESIGN BY ALISTAIR TAIT - 2022

With its clean lines and curvaceous back, Luna effortlessly combines modern elegance with irresistible comfort. Sink into its welcoming embrace and feel the stresses of the day instantly melt away. This occasional armchair is perfect for imbuing any room with a timeless sense of style and calm.

## **METERAGE**

ARMCHAIR LINEAL METRE - 3 SOFA LINEAL METRE - 5

All meterage is worked on plain at 137cm width

#### **DIMENSIONS**







SETTEE





## **MATERIALS**

FSC certified plywood
FSC Australian hardwood
GECA certified foam
Tasmanian oak legs

## **OPTIONS**

Available in your choice of fabric Custom sizes available upon request

## **COUNTRY OF ORIGIN**

Australia