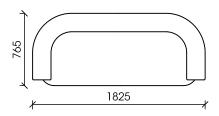

# **LUNA**PRODUCT FACT SHEET



### LUNA

DESIGN BY ALISTAIR TAIT - 2022

With its clean lines and curvaceous back, Luna effortlessly combines modern elegance with irresistible comfort. Sink into its welcoming embrace and feel the stresses of the day instantly melt away. This occasional armchair is perfect for imbuing any room with a timeless sense of style and calm.

## **METERAGE**

ARMCHAIR LINEAL METRE - 3 SOFA LINEAL METRE - 5

All meterage is worked on plain at 137cm width

#### **DIMENSIONS**







SETTEE





## **MATERIALS**

FSC certified plywood
FSC Australian hardwood
GECA certified foam
Tasmanian oak legs

## **OPTIONS**

Available in your choice of fabric Custom sizes available upon request

## **COUNTRY OF ORIGIN**

Australia