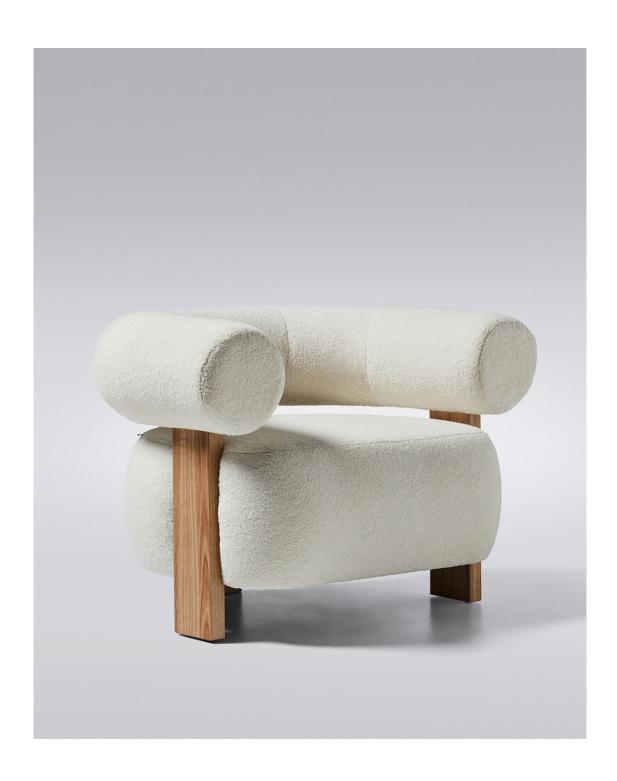

### LUNA

DESIGN BY ALISTAIR TAIT - 2022

With its clean lines and curvaceous back, Luna effortlessly combines modern elegance with irresistible comfort. Sink into its welcoming embrace and feel the stresses of the day instantly melt away. This occasional armchair is perfect for imbuing any room with a timeless sense of style and calm.