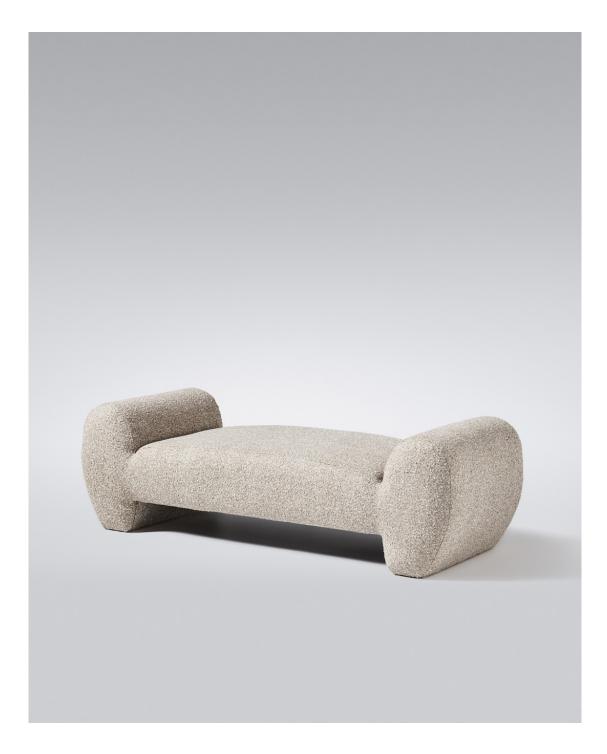

## BRIDGET

DESIGN BY ALISTAIR TAIT - 2025

Bridget is more than just a place to sit—it's a sculptural piece of comfort and style. With its soft upholstery, organic curves, and plush, puffy sides, Bridget invites you to unwind. Designed to stand out yet blend seamlessly into any space, this inviting piece is always ready to welcome guests or offer you a quiet moment of pure relaxation.

## DIMENSIONS

BENCH