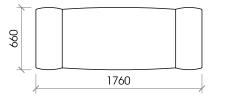

alta

## BRIDGET

DESIGN BY ALISTAIR TAIT - 2025

Bridget is more than just a place to sit—it's a sculptural piece of comfort and style. With its soft upholstery, organic curves, and plush, puffy sides, Bridget invites you to unwind. Designed to stand out yet blend seamlessly into any space, this inviting piece is always ready to welcome guests or offer you a quiet moment of pure relaxation.

# METERAGE

BENCH SEAT

LINEAL METRE - 3.5

All meterage is worked on plain at 137cm width

## DIMENSIONS







BENCH

### MATERIALS

- FSC certified plywood - GECA certified foam

#### **OPTIONS**

Available in your choice of fabric Custom sizes available upon request

COUNTRY OF ORIGIN

Australia