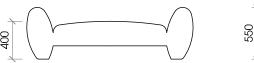

alta

## BRIDGET

DESIGN BY ALISTAIR TAIT - 2025

Bridget is more than just a place to sit—it's a sculptural piece of comfort and style. With its soft upholstery, organic curves, and plush, puffy sides, Bridget invites you to unwind. Designed to stand out yet blend seamlessly into any space, this inviting piece is always ready to welcome guests or offer you a quiet moment of pure relaxation.

# METERAGE

BENCH SEAT

LINEAL METRE - 3.5

All meterage is worked on plain at 137cm width

## DIMENSIONS







BENCH

### MATERIALS

- FSC certified plywood - GECA certified foam

#### **OPTIONS**

Available in your choice of fabric Custom sizes available upon request

COUNTRY OF ORIGIN

Australia