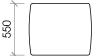

alta

## BRIDGET

DESIGN BY ALISTAIR TAIT - 2025

Bridget is more than just a place to sit—it's a sculptural piece of comfort and style. With its soft upholstery, organic curves, and plush, puffy sides, Bridget invites you to unwind. Designed to stand out yet blend seamlessly into any space, this inviting piece is always ready to welcome guests or offer you a quiet moment of pure relaxation.

# METERAGE

BENCH SEAT

LINEAL METRE - 3.5

All meterage is worked on plain at 137cm width

## DIMENSIONS







BENCH

### MATERIALS

- FSC certified plywood - GECA certified foam

#### **OPTIONS**

Available in your choice of fabric Custom sizes available upon request

COUNTRY OF ORIGIN

Australia