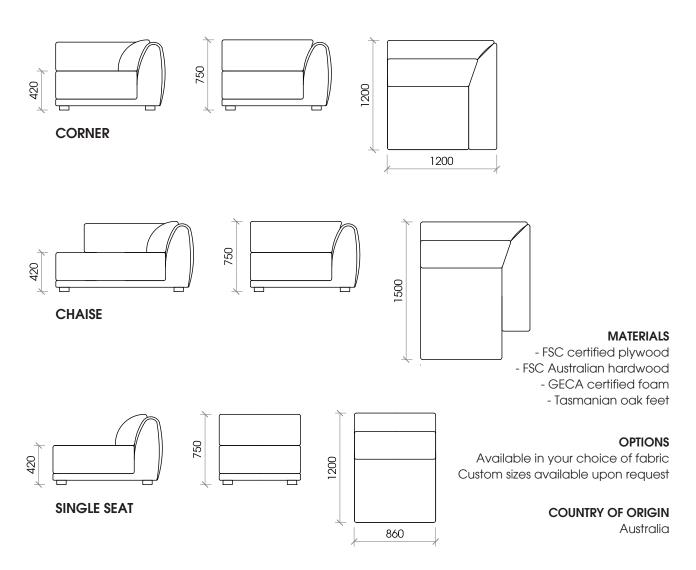

## METERAGE

| SINGLE SEAT | LINEAL METRE - 6  |
|-------------|-------------------|
| CORNER      | LINEAL METRE - 8  |
| CHAISE      | LINEAL METRE - 10 |

## DIMENSIONS