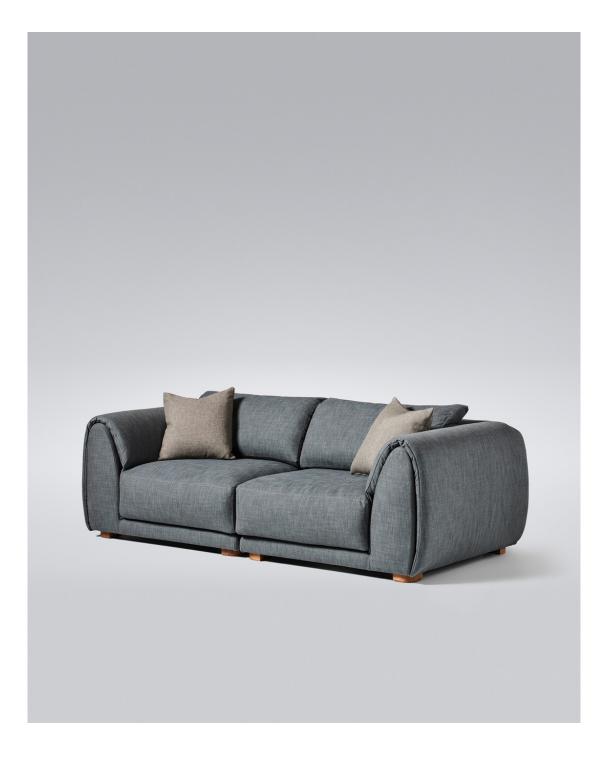

## LEVI

DESIGN BY ALISTAIR TAIT - 2025

Levi, the sofa that redefines luxury with a touch of effortless style. Inspired by the impeccable fit of a perfectly tailored pair of jeans, Levi combines laid-back elegance with sophisticated craftsmanship. Its generous proportions invite you to sink in, while the feather-wrapped seat cushions offer a cloud-like embrace for ultimate relaxation. Fully upholstered with seamless precision, Levi is a statement piece that blends timeless design with unparalleled comfort—perfect for those who appreciate both style and substance.