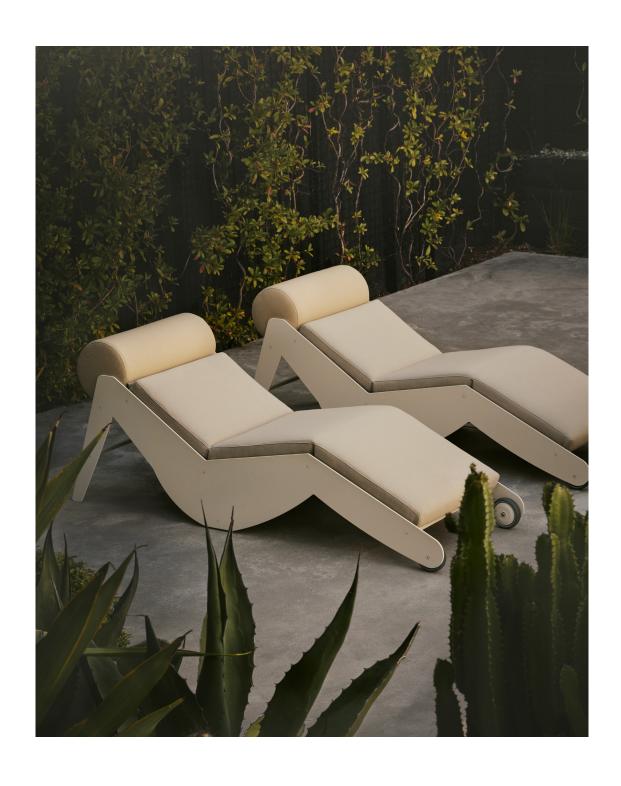

## DESIGN BY ALISTAIR TAIT & STEPHEN BAKER - 2025

Lola combines artistry and functionality in equal measure. Its clean, intentional lines evoke a sense of elegance and purpose, while its durable design makes it equally suited to both indoor and outdoor spaces. Whether placed poolside, in a sunroom, or within a curated interior setting, Lola is designed to be lived with, admired, and interacted with. We wanted Lola to be admired all year round, both indoors and out, so its materiality was crucial. The aluminum frame allows it to with stand the elements all year round whilst also making it structurally sound and lightweight. Theremovable Urecel foam cushion allows for quick drying and is upholstered in 100% solution-dyed fabric, suitable for high UV climates.

MATERIALS
- Aluminium Frame
- Outdoor Foam & Fabric