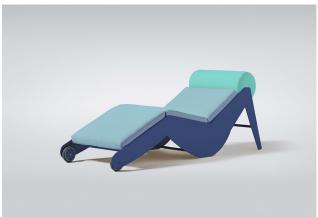

025

Lola combines artistry and functionality in equal measure. Its clean, intentional lines evoke a sense of elegance and purpose, while its durable design makes it equally suited to both indoor and outdoor spaces. Whether placed poolside, in a sunroom, or within a curated interior setting, Lola is designed to be lived with, admired, and interacted with. We wanted Lola to be admired all year round, both indoors and out, so its materiality was crucial. The aluminum frame allows it to with stand the elements all year round whilst also making it structurally sound and lightweight. Theremovable Urecel foam cushion allows for quick drying and is upholstered in 100% solution-dyed fabric, suitable for high UV climates.



MATERIALS
- Aluminium Frame
- Outdoor Foam & Fabric

## **COLOURWAYS**