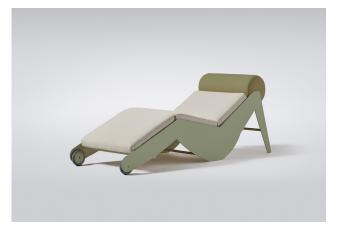

5

Lola combines artistry and functionality in equal measure. Its clean, intentional lines evoke a sense of elegance and purpose, while its durable design makes it equally suited to both indoor and outdoor spaces. Whether placed poolside, in a sunroom, or within a curated interior setting, Lola is designed to be lived with, admired, and interacted with. We wanted Lola to be admired all year round, both indoors and out, so its materiality was crucial. The aluminum frame allows it to with stand the elements all year round whilst also making it structurally sound and lightweight. Theremovable Urecel foam cushion allows for quick drying and is upholstered in 100% solution-dyed fabric, suitable for high UV climates.



MATERIALS
- Aluminium Frame
- Outdoor Foam & Fabric

## **COLOURWAYS**