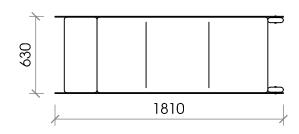

ola combines artistry and functionality in equal measure. Its clean, intentional lines evoke a sense of elegance and purpose, while its durable design makes it equally suited to both indoor and outdoor spaces. Whether placed poolside, in a sunroom, or within a curated interior setting, Lola is designed to be lived with, admired, and interacted with. We wanted Lola to be admired all year round, both indoors and out, so its materiality was crucial. The aluminum frame allows it to with stand the elements all year round whilst also making it structurally sound and lightweight. Theremovable Urecel foam cushion allows for quick drying and is upholstered in 100% solution-dyed fabric, suitable for high UV climates.



MATERIALS
- Aluminium Frame
- Outdoor Foam & Fabric

## **COLOURWAYS**