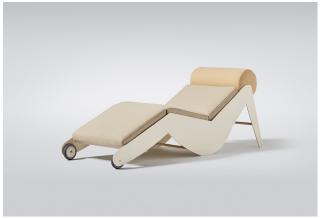

## DESIGN BY ALISTAIR TAIT & STEPHEN BAKER - 2025

Lola combines artistry and functionality in equal measure. Its clean, intentional lines evoke a sense of elegance and purpose, while its durable design makes it equally suited to both indoor and outdoor spaces. Whether placed poolside, in a sunroom, or within a curated interior setting, Lola is designed to be lived with, admired, and interacted with. We wanted Lola to be admired all year round, both indoors and out, so its materiality was crucial. The aluminum frame allows it to with stand the elements all year round whilst also making it structurally sound and lightweight. Theremovable Urecel foam cushion allows for quick drying and is upholstered in 100% solution-dyed fabric, suitable for high UV climates.

MATERIALS
- Aluminium Frame
- Outdoor Foam & Fabric