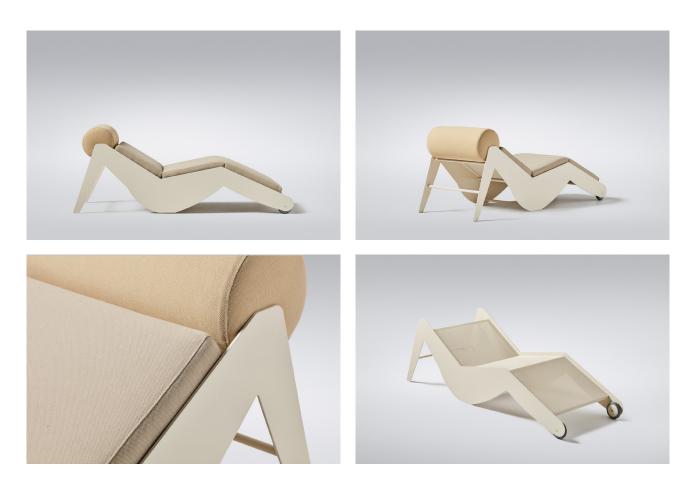

## DESIGN BY ALISTAIR TAIT & STEPHEN BAKER - 2025

Lola combines artistry and functionality in equal measure. Its clean, intentional lines evoke a sense of elegance and purpose, while its durable design makes it equally suited to both indoor and outdoor spaces. Whether placed poolside, in a sunroom, or within a curated interior setting, Lola is designed to be lived with, admired, and interacted with. We wanted Lola to be admired all year round, both indoors and out, so its materiality was crucial. The aluminum frame allows it to with stand the elements all year round whilst also making it structurally sound and lightweight. Theremovable Urecel foam cushion allows for quick drying and is upholstered in 100% solution-dyed fabric, suitable for high UV climates.

MATERIALS
- Aluminium Frame
- Outdoor Foam & Fabric