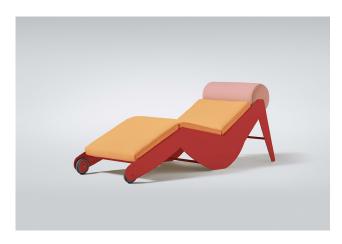

2025

Lola combines artistry and functionality in equal measure. Its clean, intentional lines evoke a sense of elegance and purpose, while its durable design makes it equally suited to both indoor and outdoor spaces. Whether placed poolside, in a sunroom, or within a curated interior setting, Lola is designed to be lived with, admired, and interacted with. We wanted Lola to be admired all year round, both indoors and out, so its materiality was crucial. The aluminum frame allows it to with stand the elements all year round whilst also making it structurally sound and lightweight. Theremovable Urecel foam cushion allows for quick drying and is upholstered in 100% solution-dyed fabric, suitable for high UV climates.



MATERIALS
- Aluminium Frame
- Outdoor Foam & Fabric

## **COLOURWAYS**